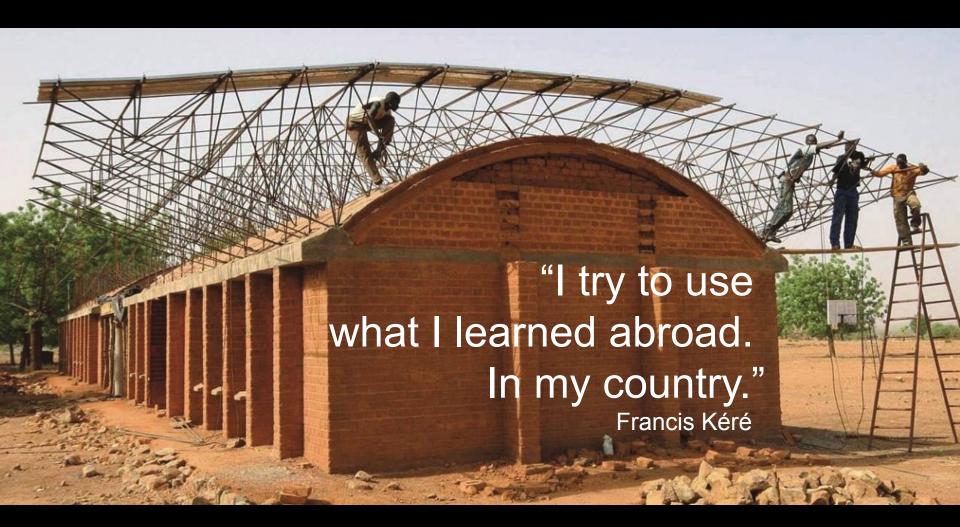

## **DIY-construction**

"Build a one million people city per week for 20 years with \$10,000 per family."

Alejandro Aravena